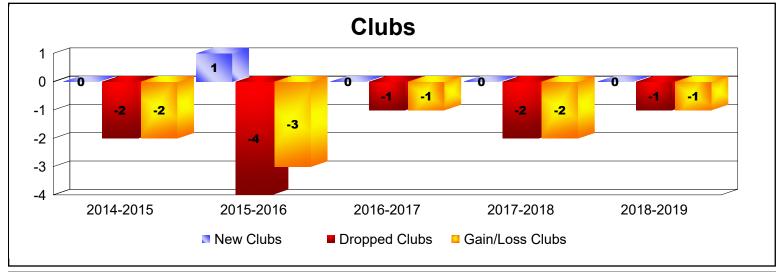

District 26 M1 As of June 2019 Cumulative

| Year      | New<br>Clubs | Dropped<br>Clubs | Gain/<br>Loss<br>Clubs | New<br>Members | Charter<br>Members | Reinstate<br>Members | Transfer<br>Members | Total<br>Member<br>Added | Total<br>Members<br>Dropped | Gain/<br>Loss<br>Members |
|-----------|--------------|------------------|------------------------|----------------|--------------------|----------------------|---------------------|--------------------------|-----------------------------|--------------------------|
| 2014-2015 | 0            | -2               | -2                     | 107            | 0                  | 7                    | 6                   | 120                      | -155                        | -35                      |
| 2015-2016 | 1            | -4               | -3                     | 135            | 21                 | 7                    | 1                   | 164                      | -149                        | 15                       |
| 2016-2017 | 0            | -1               | -1                     | 110            | 0                  | 8                    | 2                   | 120                      | -174                        | -54                      |
| 2017-2018 | 0            | -2               | -2                     | 136            | 0                  | 10                   | 5                   | 151                      | -180                        | -29                      |
| 2018-2019 | 0            | -1               | -1                     | 48             | 0                  | 8                    | 2                   | 58                       | -108                        | -50                      |
| Average   | 0            | -2               | -2                     | 107            | 4                  | 8                    | 3                   | 123                      | -153                        | -31                      |