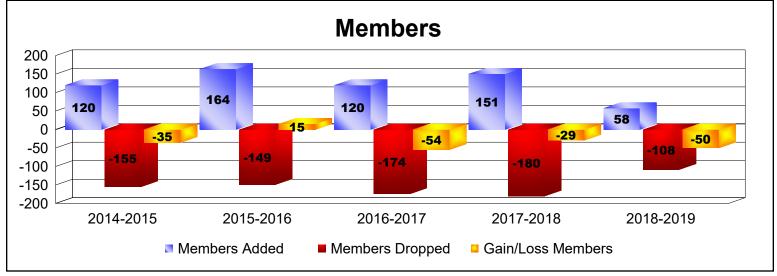

District 26 M1 As of June 2019 Cumulative

| Year      | New<br>Clubs | Dropped<br>Clubs | Gain/<br>Loss<br>Clubs | New<br>Members | Charter<br>Members | Reinstate<br>Members | Transfer<br>Members | Total<br>Member<br>Added | Total<br>Members<br>Dropped | Gain/<br>Loss<br>Members |
|-----------|--------------|------------------|------------------------|----------------|--------------------|----------------------|---------------------|--------------------------|-----------------------------|--------------------------|
| 2014-2015 | 0            | -2               | -2                     | 107            | 0                  | 7                    | 6                   | 120                      | -155                        | -35                      |
| 2015-2016 | 1            | -4               | -3                     | 135            | 21                 | 7                    | 1                   | 164                      | -149                        | 15                       |
| 2016-2017 | 0            | -1               | -1                     | 110            | 0                  | 8                    | 2                   | 120                      | -174                        | -54                      |
| 2017-2018 | 0            | -2               | -2                     | 136            | 0                  | 10                   | 5                   | 151                      | -180                        | -29                      |
| 2018-2019 | 0            | -1               | -1                     | 48             | 0                  | 8                    | 2                   | 58                       | -108                        | -50                      |
| Average   | 0            | -2               | -2                     | 107            | 4                  | 8                    | 3                   | 123                      | -153                        | -31                      |